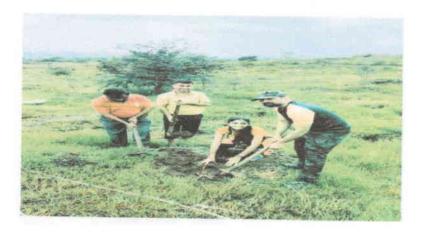

#### **Event on Tree Plantation**

Drive organized as part of our efforts to contribute to environmental conservation and promote sustainability. This initiative aims to enhance green cover, improve air quality, and raise awareness about the importance of trees in maintaining ecological balance.

#### **Event Details:**

Date: 05-06-2023

Time:11.00

Tree plantation is the act of planting trees to improve the environment and contribute to ecological sustainability. This practice is vital for the health of the planet, as trees play a significant role in balancing ecosystems, combating climate change, and promoting biodiversity. It is an environmentally conscious initiative that involves planting trees in areas such as parks, roadsides, urban spaces, and forests, and it often involves community participation, government support, or corporate responsibility efforts.

#### **Tree Plantation**