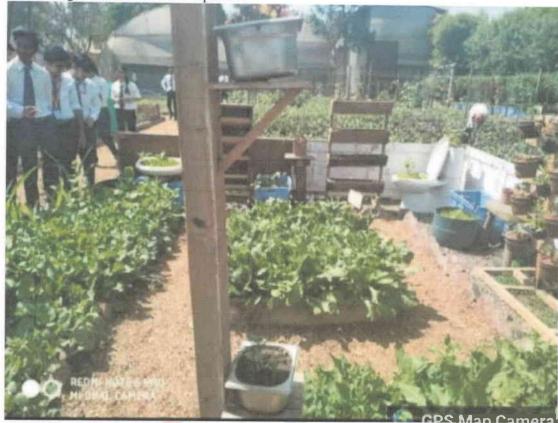

#### Enhancing the landscape with tree planting

The college's landscaping is visually stunning and showcases a refined aesthetic. The campus boasts a canopy of trees and plants that contribute to a pollution-free environment, promoting the health and well-being of everyone. The trees offer shade and create a beautiful, serene atmosphere. Dedicated gardeners take meticulous care to develop and maintain the lush, green landscape.

#### Bio sanitizer (vermiculture) Project

BALEWADI PUNE - 45

I Affiliated to Savitribai Phule Pune University I

(AISHE Code: C-41459)

5 dr\_

SKP Campus, Baner – Balewadi, Pune - 411045

principal@dacc.edu.in