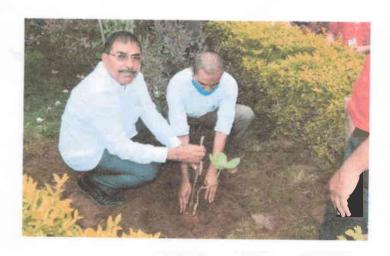

#### **Event on Tree Plantation**

Drive organized as part of our efforts to contribute to environmental conservation and promote sustainability. This initiative aims to enhance green cover, improve air quality, and raise awareness about the importance of trees in maintaining ecological balance.

#### **Event Details:**

Date: 05-06-2023

Time:11.00

Tree plantation is the act of planting trees to improve the environment and contribute to ecological sustainability. This practice is vital for the health of the planet, as trees play a significant role in balancing ecosystems, combating climate change, and promoting biodiversity. It is an environmentally conscious initiative that involves planting trees in areas such as parks, roadsides, urban spaces, and forests, and it often involves community participation, government support, or corporate responsibility efforts.

#### **Tree Plantation**