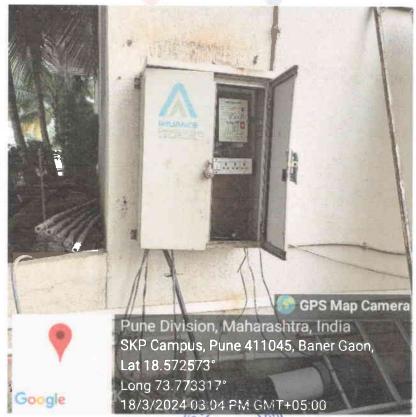

#### **Energy Conservation Measures**

BALEWADI PUNE - 45 BILEWADI PUNE - 411045

:+91 - 18956238188/87mmerce College

www.dacc.edi.1%adi, Pune-411045.

SKP Campus, Baner – Balewadi, Pune – 411045

principal@dacc.edu.in

#### Methodology

1. Utilizing renewable energy sources and implementing energy-saving practice

The DACC college has taken significant steps to ensure energy conservation on campus, focusing on energy efficiency. The measures implemented include:

- a. Solar Energy Harnessing: A Solar PV power plant has been installed on the rooftop to utilize solar energy.
- b. **LED Lighting**: Traditional bulbs and tube lights have been replaced with LED bulbs to reduce energy consumption.

These initiatives are part of the institution's commitment to creating a more sustainable and energy-efficient environment.

SKP Campus, Baner – Balewadi, Pune – 411045

principal@dacc.edu.in

:+91 - 8956**238188**/87