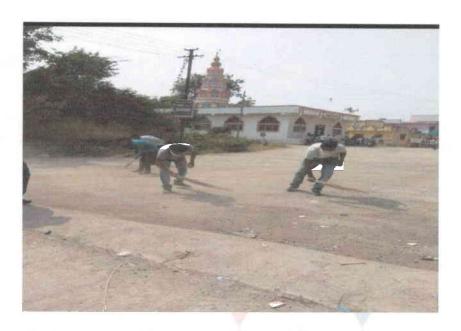

## Swach Bharat Campaign

Dnyansagar Arts and Commerce College excited to announce in alignment with the national vision of Swachh Bharat, we are excited to announce our participation in the Swachh Bharat Mission. This nationwide initiative aims to promote cleanliness, sanitation, and hygiene across the country. As part of our commitment to building a cleaner and healthier environment, we encourage everyone to participate in the upcoming cleanliness drive and contribute to the mission's success.

The Swachh Bharat Mission (SBM), also known as the Clean India Mission, is a national campaign launched by the Government of India on October 2, 2023, on the 145th birth anniversary of Mahatma Gandhi. Its aim is to make India clean and open defecation-free by 2nd October 2019 (though the mission's focus continues beyond the target date). The campaign's ultimate goal is to instill a sense of cleanliness and hygiene in people, promote sanitation, and improve waste management across urban and rural areas.

## Swachh Bharat Campaign

Date: 02/10/2023

# **Objectives of Swachh Bharat**

- Promote Cleanliness
- Sanitation for All
- Solid Waste Management
- Hygiene Promotion
- Behavioral Change
- Involvement of Citizens

#### **Event Description**

The **Swachh Bharat Mission (SBM)**, launched on October 2, 2023 by Prime Minister Narendra Modi, is one of India's largest cleanliness and sanitation campaigns aimed at transforming India into a clean, hygienic, and open-defectaion-free nation. It is an ambitious national initiative designed to improve sanitation and promote cleanliness across the country by focusing on waste management, sanitation, and hygiene practices at the community institutional and individual levels.