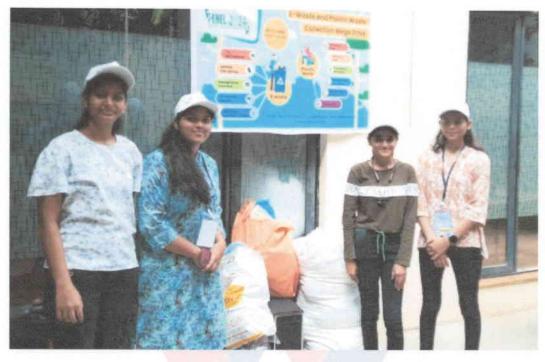

#### E-Waste

Items such as flip-flops, memory chips, motherboards, compact discs, and cartridges generated from electronic equipment like computers, TVs, phones, printers, fax machines, and photocopiers are properly recycled. Instead of purchasing new machines, a buyback option is utilized for technology upgrades. Any e-waste from hardware that cannot be reused or recycled is disposed of centrally.